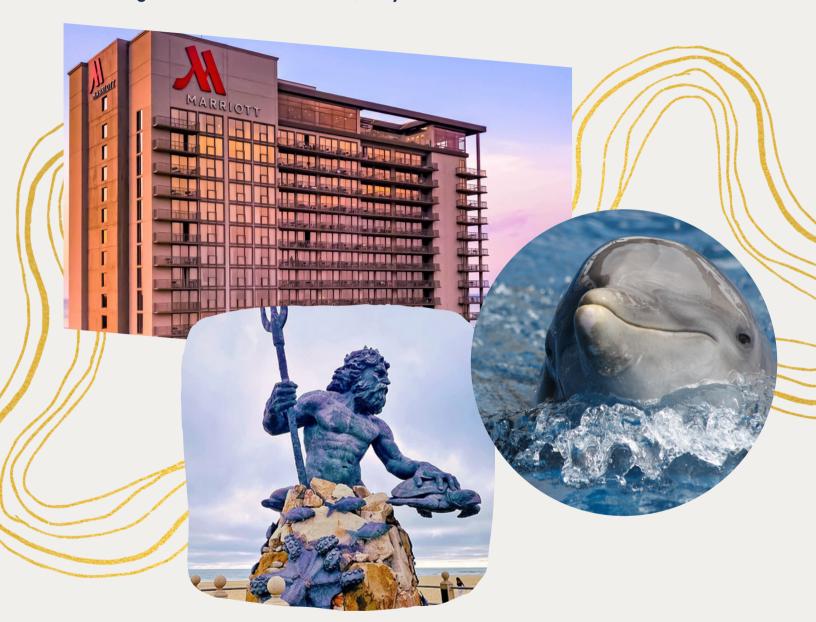

#### STAY IN BEAUTIFUL VIRGINIA BEACH

The IIAV Convention room block link for the Marriott will be provided in your Convention Registration Confirmation. The convention room block is reserved only for those registered to attend the convention. If rooms are booked in the room block under a name not registered for the convention, they will be moved to a standard rate room.

Marriott Resort Virginia Beach Oceanfront is located just off the north end of the famous Virginia Beach boardwalk and is a part of The Cavalier Resort, with The Historic Cavalier Hotel and its famed Tarnished Truth Distillery and SeaHill Spa just across the street. Enjoy exceptional amenities including adjacent indoor/outdoor swimming pools, a large 24-hour fitness center and spacious landscaped grounds with bocce ball, fire pits and terraces.